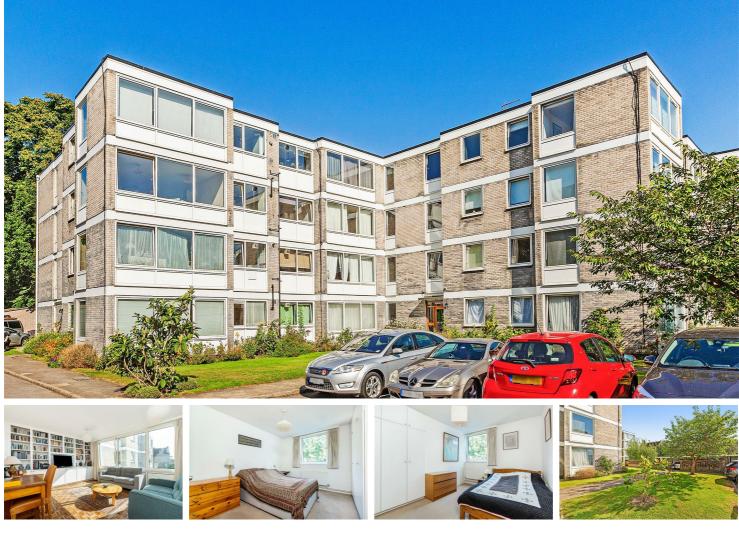

## Queens Ride, London, SW13

A spacious and well-arranged two double bedroom apartment located on the first floor of this popular and well maintained residential building in West Putney. This incredibly spacious home offers 789 sq. ft. of accommodation with solid walls and comprises a large reception room with large windows, space to dine, separate fitted kitchen, bathroom, & W.C, tonnes of storage and dedicated car port for parking.

The property is ideally located for Barnes station providing regular and direct train services to London Waterloo and for public transport amenities to Hammersmith, Putney and Richmond. The outstanding Barnes Primary and East Sheen Primary Schools are within 0.7 miles and 0.6 miles respectively whilst the extensive recreational amenities of Barnes Common, West Putney Commons, Palewell Common and Richmond Park are moments away. The area also boasts numerous leisure and sporting facilities including The Riverside Club, The Roehampton Club, The Bark of England Sports Ground and a host of Golf courses.

 Two Bedrooms

 One Bathroom

 Separate Living Room

 Fitted Kitchen

 EPC Rating C

- 📮 🛛 Excellent Transport Links, Barnes Station Close By
- Outstanding Local Schools
- Next to Putney & Barnes Commons
- Allocated Parking Space
- Chain Free