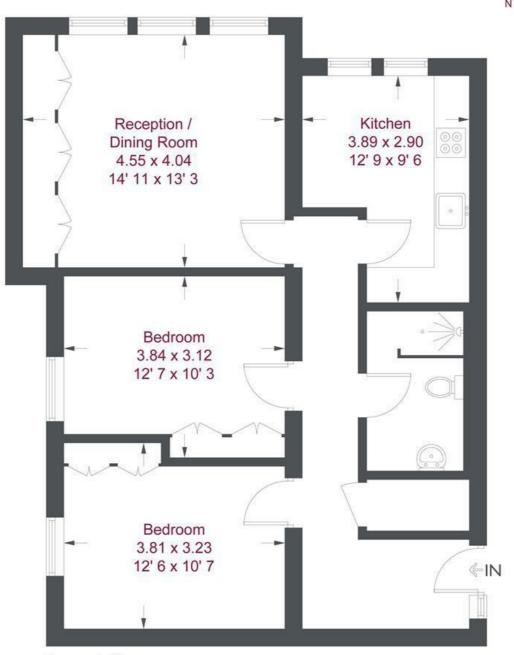

### Second Floor

#### **Cressy House**

Approximate Gross Internal Area = 789 sq ft / 73.3 sq m

This plan is not to scale and must be used as layout guidance only. All measurements and areas are approximate and should not be relied upon to provide accurate information. This plan must not be relied upon when making property valuations, design considerations or any other such relevant decisions. We accept no responsibility or liability (whether in contract, tort or otherwise) in relation to any loss whatsoever arising from or in connection with any use of this plan or the adequacy, accuracy or completeness of it or any information within it.